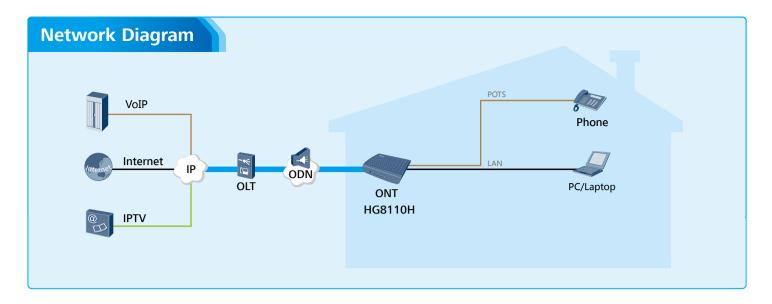

ET I





# **Key Features**

## **GPON Features:**

- Class B+ optical module
- Security authentication mode: SN, password or SN+ password
- Upstream/downstream FEC
- GEM port mapping mode: VLAN,802.1p, VLAN+ 802.1p, IPToS, physical port

# Smart Connection:

• Voice Protocol Full compatibility: SIP and H.248 being compatible in one version

### Smart O&M:

 Passive+ Active Double levels rouge ONT isolation methods

- Smart protection on remote upgrading
- Smart remote service diagnosis: OPM,POTS interface loop-line test, Telephony Simulation, PPPoE Dialing simulation,
- Local WEB management and remote NMS management
- Smart power saving

# Voice Features:

- SIP and H.248 protocols
- Media stream and signaling stream

### **Multicast Features**

IGMP V2&V3 Snooping

• Dynamic controllable multic